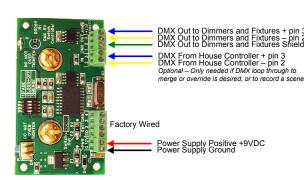

## **DSC5V DMX Standard Wall Switch Controller Wiring Diagram**

- Override or Merge with Incoming DMX
- Optional Auto 5 Sec. Fade UP/DOWN
- HTP Merge of Switch Scenes