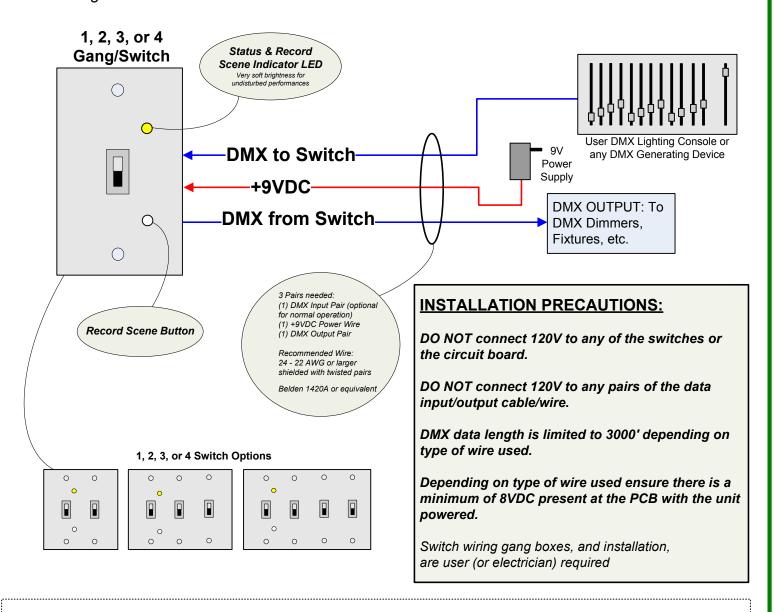

## **DSC5V DMX Standard Wall Switch Controller Wiring Diagram**

- Override or Merge with Incoming DMX
- Optional Auto 5 Sec. Fade UP/DOWN
- HTP Merge of Switch Scenes