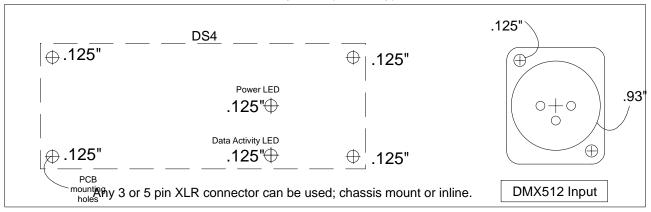

## DSI-4 rev 2 Drill Template Cut and tape this template on your chassis to use a guide. Re space the connectors and PCB as desired.

Dimensions for Neutrik 3 or 5 Pin Male/Female Chassis Mount XLR's. Any 3 or 5 pin XLR type can be used; chassis mount or inline.