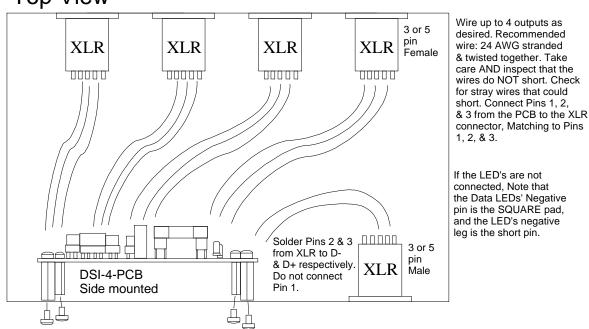

## WIRING DIAGRAM Top View

If more than 1 DSI4 PCB's are used to give more than 4 outputs, connect output 4 of PCB A pins 2 and 3 to the input of PCB B pins 2 and 3 (D+ & D- respectively), and do not connect pin 1.