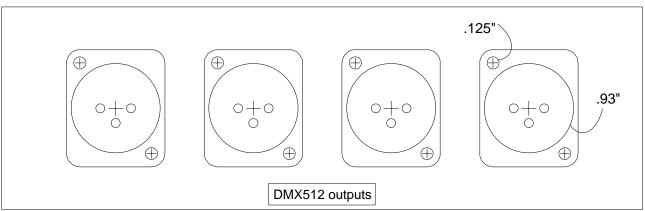

## DSI-4 rev 2 Drill Template Cut and tape this template on your chassis to use a guide. Re space the connectors and PCB as desired.

Dimensions for Neutrik 3 or 5 Pin Male/Female Chassis Mount XLR's. Any 3 or 5 pin XLR type can be used; chassis mount or inline.